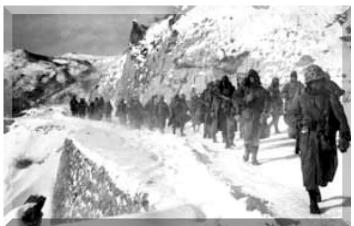

### Frozen Chosin Event 2020

"We're surrounded. That simplifies the problem." - Chesty Puller at Chosin Reservoir, Korea

"The water in our canteens froze. We had to work the operating handles on our M1 rifles every now and then so they wouldn't freeze shut. Some men had to get the corpsmen to chip the ice out of their noses. The cold seeped through your clothing, and you were always miserable. The wind hit your face until it was raw, and the driving snow whipped into your eyes and half-blinded you as you searched for enemy activity."

..... "Excerpt from interview with Sgt. Lee Bergee USMC, one of the "Chosin Few"

"Remember, you are First Marines! Not all the Communists in Hell can overrun you." ... Chesty Puller

See next page for more information.