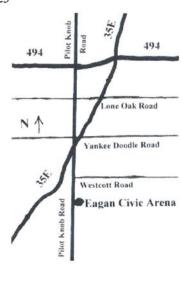

### **Eagan Civic Arena**

3830 Pilot Knob Road, Eagan, MN 55123 One mile South of 35E or 3 miles south of 494 on Pilot Knob Road.

\*This vetted quality arms show is sponsored and attended by leading collectors who offer and display historical, antique & collectable arms & related items.